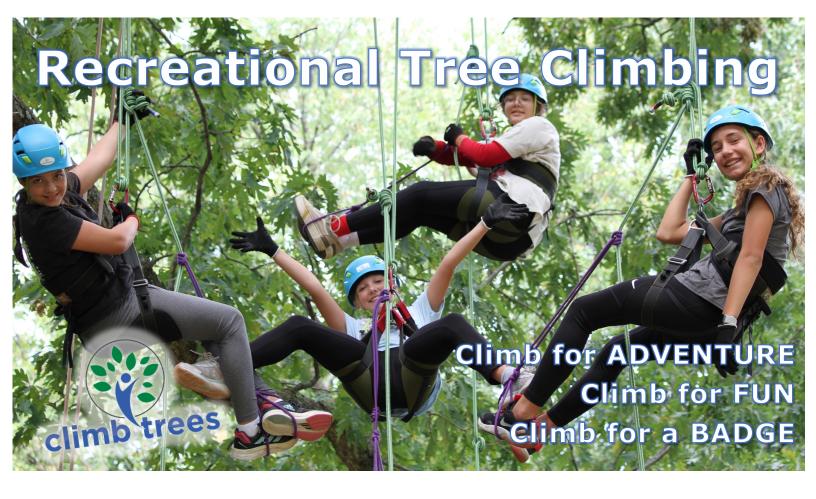

# "They're already asking when we can go again!"

## Memorable experience | Easy to schedule | Earn a badge

(e.g. Juniors Snow and Climbing Adventure Badge, Cadettes Trees Badge, Ambassadors Ultimate Recreational Challenge)

Recreational tree climbing utilizes rope & harness to climb tall, mature trees. Climbing trees that are 100-250 years old, climbers are engaged, inspired, and energized. The adventure begins the moment your feet leave the ground!

#### Individuals & small troops

#### GIRL SCOUT OPEN CLIMBS

APRIL 20

MAY 18

SEPTEMBER 11 SEPTEMBER 28

\$45.00 per climber | Capacity limited All climbers receive a fun Tree Climbing patch All climbs in Waukesha County

### Troops of all sizes

#### **PRIVATE TROOP CLIMBS**

Plan an exclusive climbing experience for your troop!

Waukes